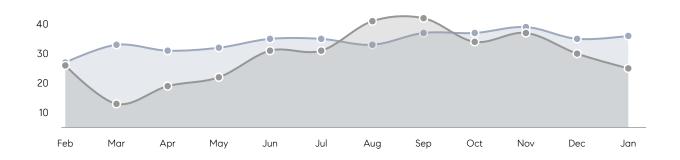

| % OF ASKING PRICE  | 98%       | 99%       |          |
|                | AVERAGE SOLD PRICE | \$474,250 | \$458,431 | 3%       |
|                | # OF CONTRACTS     | 4         | 13        | -69%     |
|                | NEW LISTINGS       | 6         | 8         | -25%     |
| Condo/Co-op/TH | AVERAGE DOM        | 165       | 74        | 123%     |
|                | % OF ASKING PRICE  | 91%       | 98%       |          |
|                | AVERAGE SOLD PRICE | \$100,000 | \$335,000 | -70%     |
|                | # OF CONTRACTS     | 0         | 1         | 0%       |
|                | NEW LISTINGS       | 0         | 2         | 0%       |
|                |                    |           |           |          |

# Elmwood Park

JANUARY 2023

### Monthly Inventory





### Contracts By Price Range



### Listings By Price Range



# COMPASS



Compass makes no representations or warranties, express or implied, with respect to future market conditions or prices of residential product at the time the subject property or any competitive property is complete and ready for occupancy or with respect to any report, study, finding, recommendation or other information provided by Compass herein. Moreover, no warranty, express or implied, is made or should be assumed regarding the accuracy, adequacy, completeness, legality, reliability, merchantability or fitness for a particular purpose of any information, in part or whole, contained herein. All material is presented with the understanding that Compass shall not be deemed to provide legal, accounting or other p