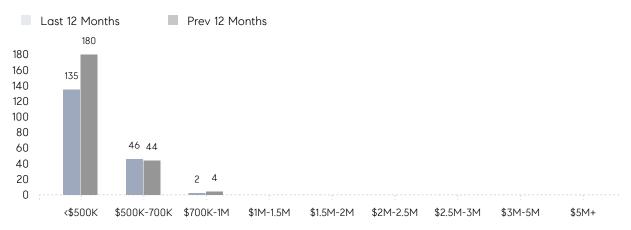

|
|                | AVERAGE SOLD PRICE | \$474,250 | \$458,431 | 3%       |
|                | # OF CONTRACTS     | 4         | 13        | -69%     |
|                | NEW LISTINGS       | 6         | 8         | -25%     |
| Condo/Co-op/TH | AVERAGE DOM        | 165       | 74        | 123%     |
|                | % OF ASKING PRICE  | 91%       | 98%       |          |
|                | AVERAGE SOLD PRICE | \$100,000 | \$335,000 | -70%     |
|                | # OF CONTRACTS     | 0         | 1         | 0%       |
|                | NEW LISTINGS       | 0         | 2         | 0%       |
|                |                    |           |           |          |

# Elmwood Park

JANUARY 2023

### Monthly Inventory





### Contracts By Price Range



### Listings By Price Range



# COMPASS



Compass makes no representations or warranties, express or implied, with respect to future market conditions or prices of residential product at the time the subject property or any competitive property is complete and ready for occupancy or with respect to any report, study, finding, recommendation or other information provided by Compass herein. Moreover, no warranty, express or implied, is made or should be assumed regarding the accuracy, adequacy, completeness, legality, reliability, merchantability or fitness for a particular purpose of any information, in part or whole, contained herein. All material is presented with the understanding that Compass shall not be deemed to provide legal, accounting or other professional services. This is not intended to solicit the purch