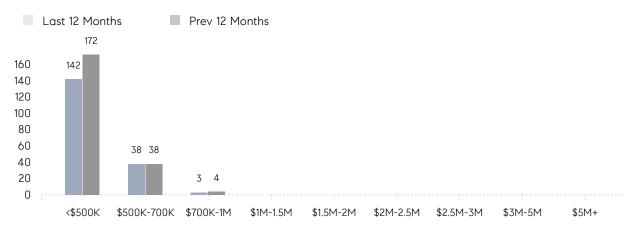

| 98%       | 99%       |          |
|                | AVERAGE SOLD PRICE | \$474,250 | \$458,431 | 3%       |
|                | # OF CONTRACTS     | 4         | 13        | -69%     |
|                | NEW LISTINGS       | 6         | 8         | -25%     |
| Condo/Co-op/TH | AVERAGE DOM        | 165       | 74        | 123%     |
|                | % OF ASKING PRICE  | 91%       | 98%       |          |
|                | AVERAGE SOLD PRICE | \$100,000 | \$335,000 | -70%     |
|                | # OF CONTRACTS     | 0         | 1         | 0%       |
|                | NEW LISTINGS       | 0         | 2         | 0%       |
|                |                    |           |           |          |

# Elmwood Park

JANUARY 2023

### Monthly Inventory





### Contracts By Price Range



### Listings By Price Range



# COMPASS



Compass makes no representations or warranties, express or implied, with respect to future market conditions or prices of residential product at the time the subject property or any competitive property is complete and ready for occupancy or with respect to any report, study, finding, recommendation or other information provided by Compass herein. Moreover, no warranty, express or implied, is made or should be assumed regarding the accuracy, adequacy, completeness, legality, reliability, merchantability or fitness for a particular purpose of any information, in part or whole, contained herein. All material is presented with the understanding that Compass shall not be deemed to provide legal, accounting or other professional services. This is no